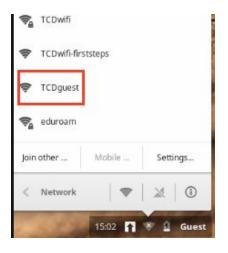

## If you borrowed a Chromebook:

- Turn on Wi-Fi. At the bottom right, select the time. Select Not Connected. Note: If you see your Wi-Fi network name and a signal strength, your Chromebook is already connected to Wi-Fi. ...
- 2. Pick a network and connect. Connect to an open network. Select the Wi-Fi network