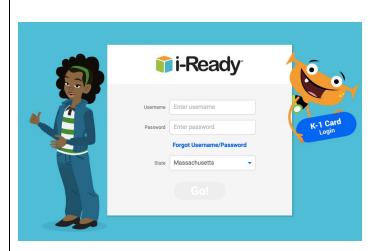

## To login to your email:

Your username is your lunch number followed by

@student.lowell.k12.ma.us

Your password is your **6** digit date of birth: mmddyy

- To login visit <u>https://login.i-ready.com/</u>
- A student's username is their own lunch number followed by lpsd: 123456lpsd
- A student's password is their 8 digit date of birth: mmddyyyy
- Be sure to select Massachusetts from the drop down menu.
- When students login they can select either reading or math.
- To login visit <u>https://www.ixl.com/signin/sulliv</u> <u>anmidscho</u>
- A student's username SHOULD be their first initial and last name (check student email and with teacher to verify this)
- A student's password is their lunch number (LASID)
- Students will be able to access activities for Math, ELA, Science, and SS