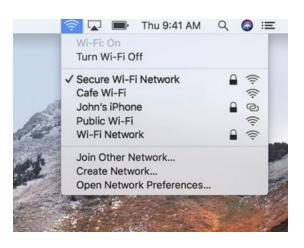

## If you borrowed a MacBook Air:

- Click in the menu bar at the top right hand of the screen. If Wi-Fi is off, click, then choose Turn Wi-Fi On.\*
- 2. Choose a network.
- 3. Enter the password, then click Join. If you don't know the password to the Wi-Fi network, contact the network administrator.